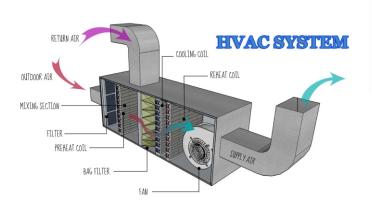

## **VENTILATION SYSTEM HVAC** (HOT AIR VENTILATION SYSTEM)

#### **HEATING VENTILATION AND AIR CONDITIONING SYSTEM**

- ▶ Is Reliable and versatile.
- ▶ Warms up or cools down an ample space.
- ▶ Helps with cost-cutting.