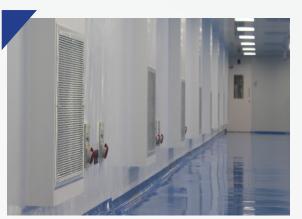

### **RETURN AIR GRILL**

- Made From GI & SS (As Per Requirement)
- Perfectly Flush-Fitting With The Wall