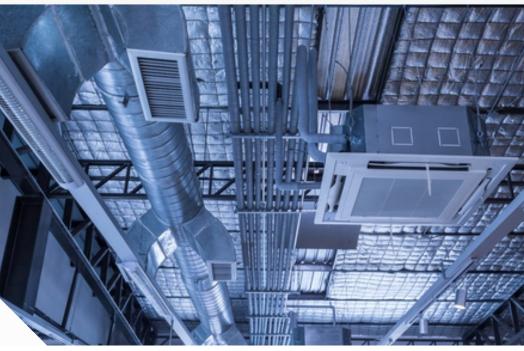

## **VENTILATION SYSTEM HVAC** (HOT AIR VENTILATION SYSTEM)

#### **BENEFITS**

Keep your workforce cool and comfortable **Air Ventilation System** 

- Controls impurities.
- ▶ Creates a relaxed environment.
- ▶ Regulates health and safety levels.

#### **HEATING VENTILATION AND AIR CONDITIONING SYSTEM**

- ▶ Is Reliable and versatile.
- ▶ Warms up or cools down an ample space.
- ▶ Helps with cost-cutting.