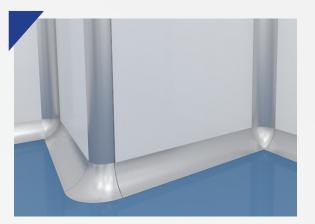

## **CORNER COVING**

- Coving Material Aluminum Powder Coated
- ► Colour As Per Customer Need